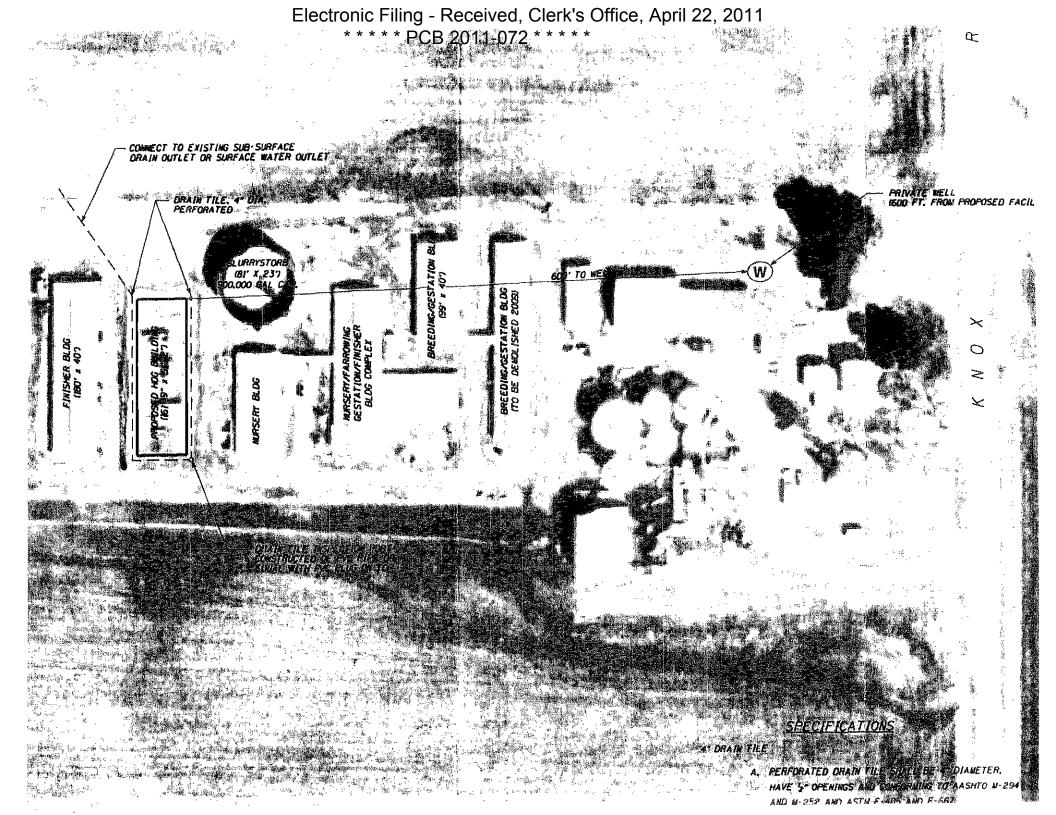

and consist of the following:

Livestock waste management facilities consisting of one concrete manure pit approximately (161 ft. x 51 ft. x 8 ft. deep) and the portion of slotted concrete flooring over the manure pits in building #1.

#### Physical Description of Pollution Control Devices:

Livestock waste management facilities consisting of one concrete manure pit approximately (161 ft. x 51 ft. x 8 ft. deep) and the portion of slotted concrete flooring over the manure pits in building #1.