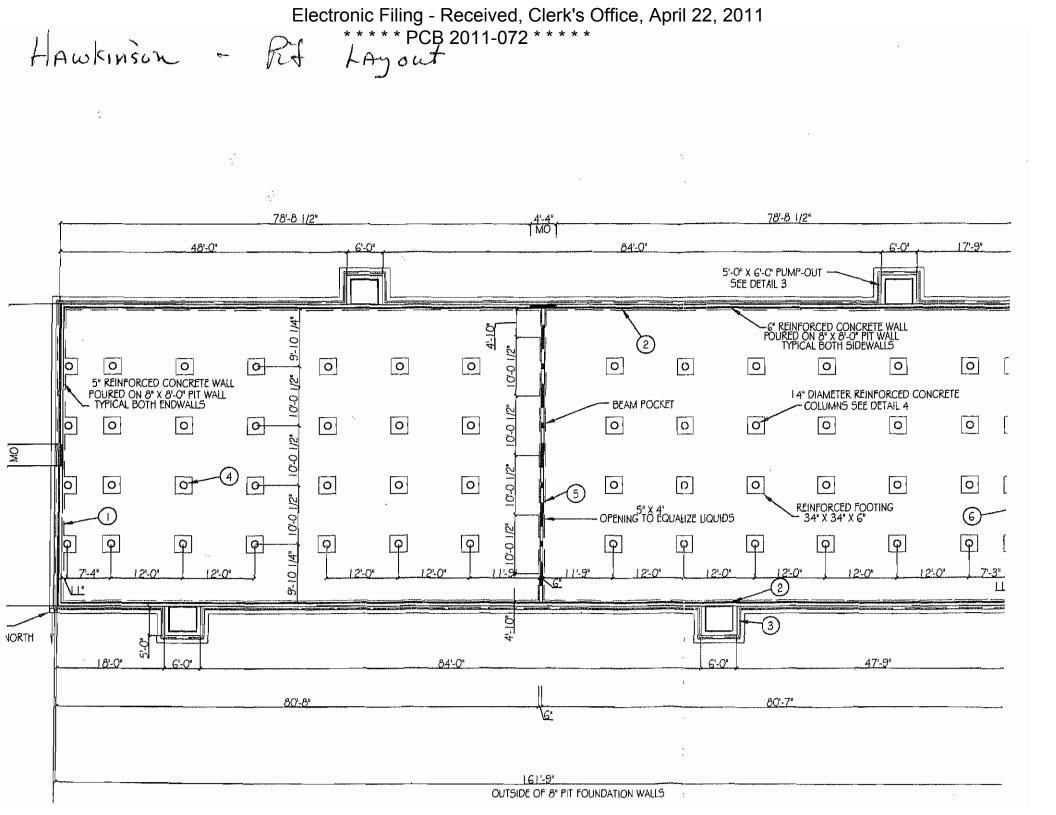

and consist of the following:

Livestock waste management facilities consisting of one concrete manure pit approximately (161 ft. x 51 ft. x 8 ft. deep) and the portion of slotted concrete flooring over the manure pits in building #1.

#### Physical Description of Pollution Control Devices:

Livestock waste management facilities consisting of one concrete manure pit approximately (161 ft. x 51 ft. x 8 ft. deep) and the portion of slotted concrete flooring over the manure pits in building #1.