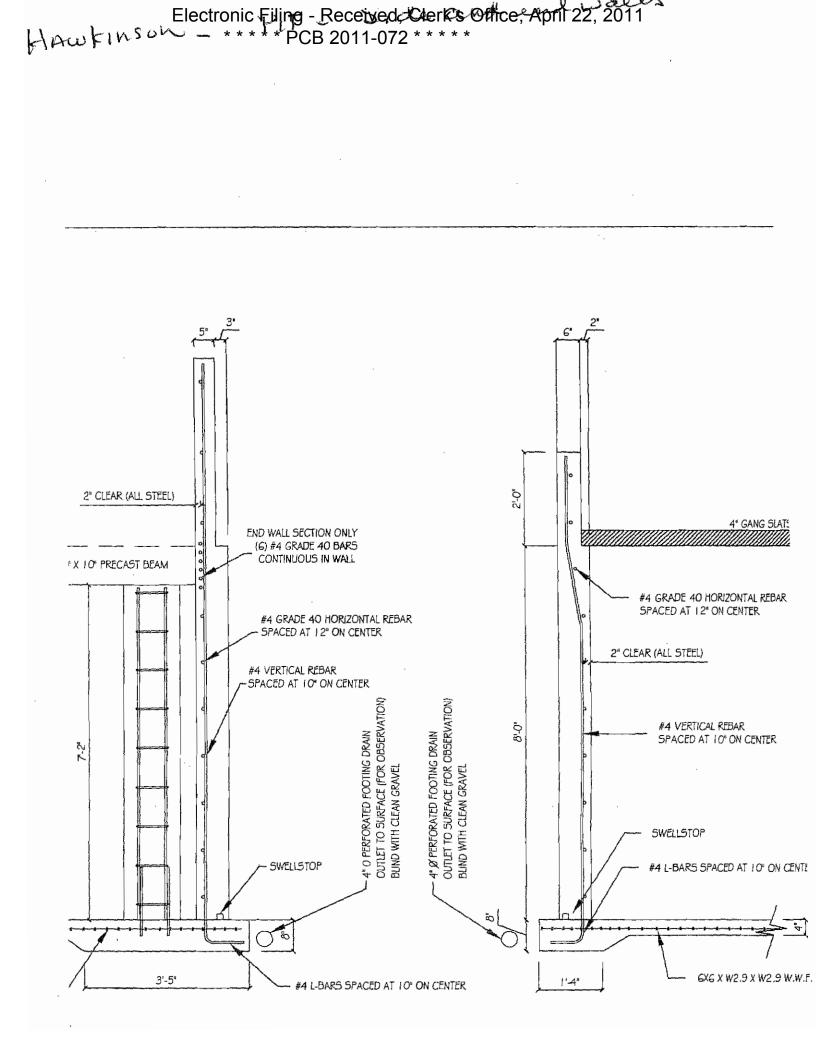

and consist of the following:

Livestock waste management facilities consisting of one concrete manure pit approximately (161 ft. x 51 ft. x 8 ft. deep) and the portion of slotted concrete flooring over the manure pits in building #1.

#### Physical Description of Pollution Control Devices:

Livestock waste management facilities consisting of one concrete manure pit approximately (161 ft. x 51 ft. x 8 ft. deep) and the portion of slotted concrete flooring over the manure pits in building #1.